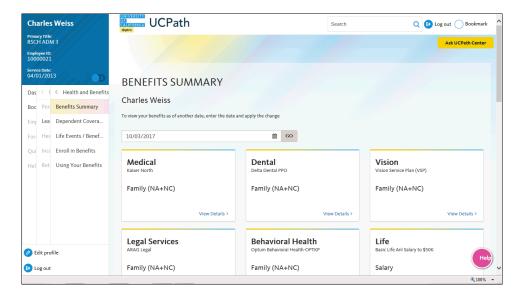

| Step | Action                                                                                                                                                                                                                                                                                                                                                                              |
|------|-------------------------------------------------------------------------------------------------------------------------------------------------------------------------------------------------------------------------------------------------------------------------------------------------------------------------------------------------------------------------------------|
| 5.   | If you answer the question correctly, UCPath displays the <b>Benefits Summary</b> page.                                                                                                                                                                                                                                                                                             |
|      | If you answer incorrectly, an error message appears. You have three attempts to answer this question correctly. After three incorrect answers, UCPath displays the <b>Security Questions Setup</b> page. You must provide your date of birth and the last four digits of your Social Security number to validate your identity and then update your security questions and answers. |
| 6.   | Use the <b>Benefits Summary</b> page to review your benefit plans. You can view your benefits as of the current date or as of another date.                                                                                                                                                                                                                                         |
|      | If you choose to view your benefits as of another date, use the calendar to select the date and then click the <b>Go</b> button.                                                                                                                                                                                                                                                    |
|      | For this example, review your benefits as of the current date.                                                                                                                                                                                                                                                                                                                      |
| 7.   | Use the <b>Medical</b> page to review details about your medical plan coverage.                                                                                                                                                                                                                                                                                                     |
|      | Click the View Details link.  View Details >                                                                                                                                                                                                                                                                                                                                        |