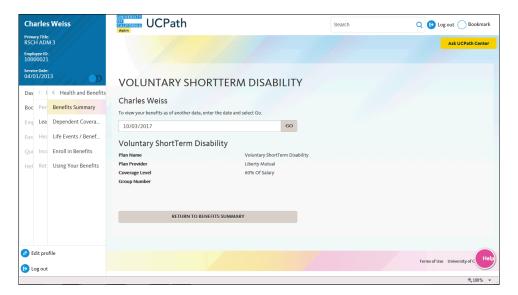

| Step | Action                |
|------|-----------------------|
| 40.  | Click the scroll bar. |

| Step | Action                                                                                                                                             |
|------|----------------------------------------------------------------------------------------------------------------------------------------------------|
| 41.  | Use the Voluntary ShortTerm Disability page to review voluntary short-term disability plan coverage.  Click the View Details link.  View Details > |