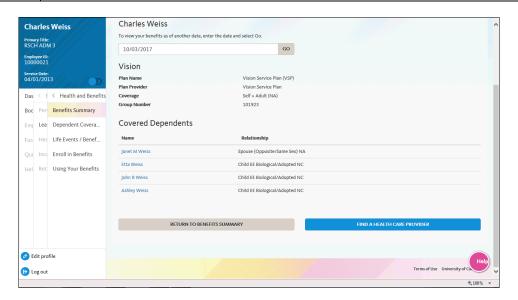

| Step | Action                                                                        |
|------|-------------------------------------------------------------------------------|
| 16.  | Use the <b>Vision</b> page to review details about your vision plan coverage. |
|      | Click the View Details link.  View Details >                                  |
| 17.  | Click the scroll bar.                                                         |