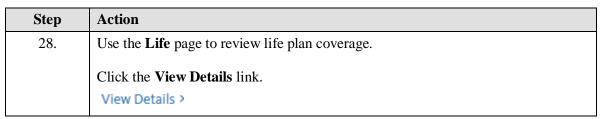

| Step | Action                |
|------|-----------------------|
| 27.  | Click the scroll bar. |

| Step | Action                                                                                                     |
|------|------------------------------------------------------------------------------------------------------------|
| 29.  | Click the <b>Return to Employee Benefits Summary</b> button to return to the <b>Benefits Summary</b> page. |
|      | Click the Return to Benefits Summary button.                                                               |
| 30.  | Click the scroll bar.                                                                                      |

| Step | Action                                                                           |
|------|----------------------------------------------------------------------------------|
| 31.  | Use the <b>Supplemental Life</b> page to review supplemental life plan coverage. |
|      | Click the View Details link.  View Details >                                     |