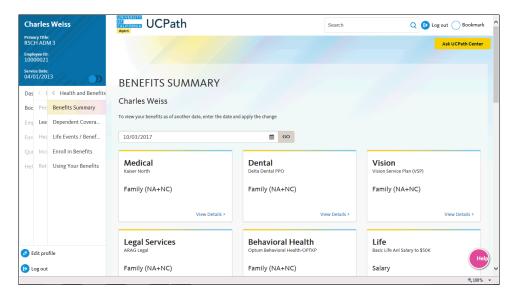

| Step | Action                                                                                                                                                                                                                                                                                                                                                                              |
|------|-------------------------------------------------------------------------------------------------------------------------------------------------------------------------------------------------------------------------------------------------------------------------------------------------------------------------------------------------------------------------------------|
| 5.   | If you answer the question correctly, UCPath displays the <b>Benefits Summary</b> page.                                                                                                                                                                                                                                                                                             |
|      | If you answer incorrectly, an error message appears. You have three attempts to answer this question correctly. After three incorrect answers, UCPath displays the <b>Security Questions Setup</b> page. You must provide your date of birth and the last four digits of your Social Security number to validate your identity and then update your security questions and answers. |
| 6.   | Use the <b>Benefits Summary</b> page to review your benefit plans. You can view your benefits as of the current date or as of another date.                                                                                                                                                                                                                                         |
|      | If you choose to view your benefits as of another date, use the calendar to select the date and then click the <b>Go</b> button.                                                                                                                                                                                                                                                    |
|      | For this example, review your benefits as of the current date.                                                                                                                                                                                                                                                                                                                      |
| 7.   | Use the <b>Medical</b> page to review details about your medical plan coverage.                                                                                                                                                                                                                                                                                                     |
|      | Click the View Details link.  View Details >                                                                                                                                                                                                                                                                                                                                        |