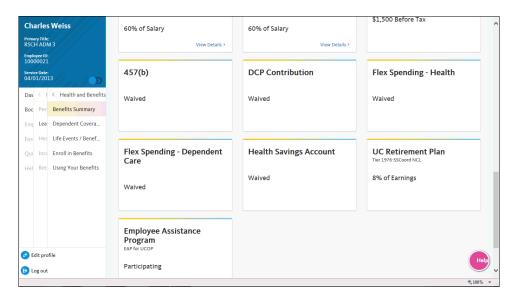

| Step | Action                |
|------|-----------------------|
| 43.  | Click the scroll bar. |

| Step | Action                                                                           |
|------|----------------------------------------------------------------------------------|
| 44.  | The rest of the benefits plans do not display details pages or have been waived. |
| 45.  | You have viewed your benefit elections using UCPath online.  End of Procedure.   |