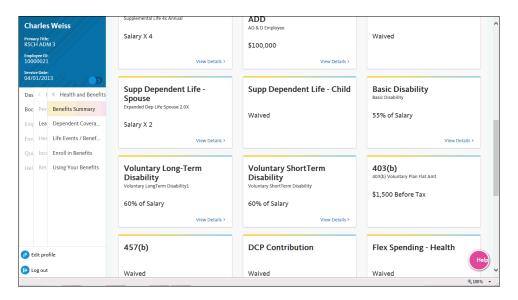

| Step | Action                                                                           |
|------|----------------------------------------------------------------------------------|
| 31.  | Use the <b>Supplemental Life</b> page to review supplemental life plan coverage. |
|      | Click the View Details link.  View Details >                                     |

| Step | Action                |
|------|-----------------------|
| 33.  | Click the scroll bar. |

| Step | Action                                                                         |
|------|--------------------------------------------------------------------------------|
| 34.  | You waived <b>Supplemental Dependent Life - Child</b> , so no link appears.    |
| 35.  | Use the <b>Basic Disability</b> page to review basic disability plan coverage. |
|      | Click the View Details link.                                                   |
|      | View Details >                                                                 |

| Step | Action                |
|------|-----------------------|
| 37.  | Click the scroll bar. |

| Step | Action                                                                                                                                                          |
|------|-----------------------------------------------------------------------------------------------------------------------------------------------------------------|
| 38.  | Use the <b>Voluntary Long-Term Disability</b> page to review voluntary long-term disability plan coverage.  Click the <b>View Details</b> link.  View Details > |

| Step | Action                |
|------|-----------------------|
| 40.  | Click the scroll bar. |

| Step | Action                                                                                                                                             |
|------|----------------------------------------------------------------------------------------------------------------------------------------------------|
| 41.  | Use the Voluntary ShortTerm Disability page to review voluntary short-term disability plan coverage.  Click the View Details link.  View Details > |