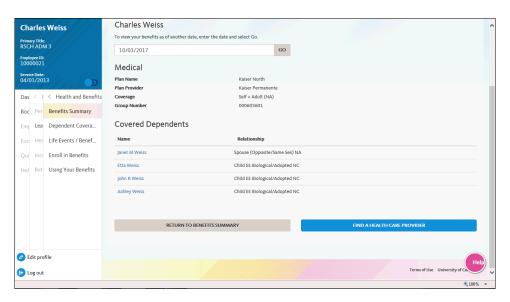

| Step | Action                                                                                                                                                                                                                                                                                                                                                                              |
|------|-------------------------------------------------------------------------------------------------------------------------------------------------------------------------------------------------------------------------------------------------------------------------------------------------------------------------------------------------------------------------------------|
| 5.   | If you answer the question correctly, UCPath displays the <b>Benefits Summary</b> page.                                                                                                                                                                                                                                                                                             |
|      | If you answer incorrectly, an error message appears. You have three attempts to answer this question correctly. After three incorrect answers, UCPath displays the <b>Security Questions Setup</b> page. You must provide your date of birth and the last four digits of your Social Security number to validate your identity and then update your security questions and answers. |
| 6.   | Use the <b>Benefits Summary</b> page to review your benefit plans. You can view your benefits as of the current date or as of another date.                                                                                                                                                                                                                                         |
|      | If you choose to view your benefits as of another date, use the calendar to select the date and then click the <b>Go</b> button.                                                                                                                                                                                                                                                    |
|      | For this example, review your benefits as of the current date.                                                                                                                                                                                                                                                                                                                      |
| 7.   | Use the <b>Medical</b> page to review details about your medical plan coverage.                                                                                                                                                                                                                                                                                                     |
|      | Click the View Details link.  View Details >                                                                                                                                                                                                                                                                                                                                        |

| Step | Action                                                                                                                       |
|------|------------------------------------------------------------------------------------------------------------------------------|
| 8.   | The details about the benefit plan appear with a list of covered dependents depending on the selected benefit plan coverage. |
|      | You can also change the date on the benefit plan page.                                                                       |
| 9.   | Click the scroll bar.                                                                                                        |

| Step | Action                                                                                                                                     |
|------|--------------------------------------------------------------------------------------------------------------------------------------------|
| 10.  | You can view details about your dependents by clicking the dependent's name.                                                               |
| 11.  | You can find a health care provider by clicking the <b>Find a Health Care Provider</b> button.                                             |
| 12.  | Click the Return to Employee Benefits Summary button to return to the Benefits Summary page.  Click the Return to Benefits Summary button. |