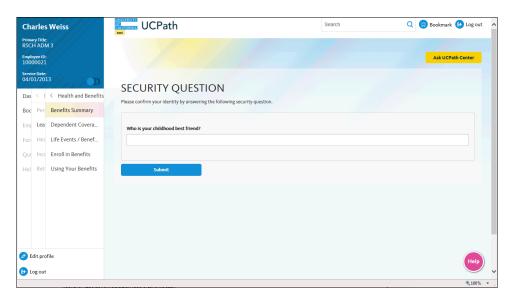

| Step | Action                                                                                                                                                                                                                                                                                                                                                                              |
|------|-------------------------------------------------------------------------------------------------------------------------------------------------------------------------------------------------------------------------------------------------------------------------------------------------------------------------------------------------------------------------------------|
| 5.   | If you answer the question correctly, UCPath displays the <b>Benefits Summary</b> page.                                                                                                                                                                                                                                                                                             |
|      | If you answer incorrectly, an error message appears. You have three attempts to answer this question correctly. After three incorrect answers, UCPath displays the <b>Security Questions Setup</b> page. You must provide your date of birth and the last four digits of your Social Security number to validate your identity and then update your security questions and answers. |
| 6.   | Use the <b>Benefits Summary</b> page to review your benefit plans. You can view your benefits as of the current date or as of another date.                                                                                                                                                                                                                                         |
|      | If you choose to view your benefits as of another date, use the calendar to select the date and then click the <b>Go</b> button.                                                                                                                                                                                                                                                    |
|      | For this example, review your benefits as of the current date.                                                                                                                                                                                                                                                                                                                      |
| 7.   | Use the <b>Medical</b> page to review details about your medical plan coverage.                                                                                                                                                                                                                                                                                                     |
|      | Click the View Details link.  View Details >                                                                                                                                                                                                                                                                                                                                        |