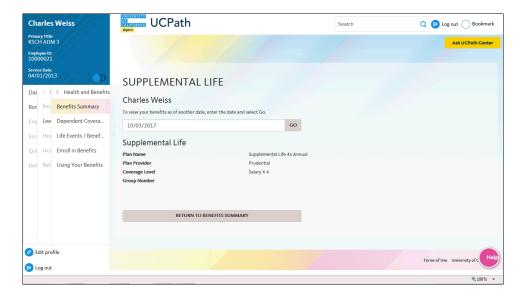

| Step | Action                                                                           |
|------|----------------------------------------------------------------------------------|
| 31.  | Use the <b>Supplemental Life</b> page to review supplemental life plan coverage. |
|      | Click the View Details link.  View Details >                                     |

| Step | Action                                                                                                     |
|------|------------------------------------------------------------------------------------------------------------|
| 32.  | Click the <b>Return to Employee Benefits Summary</b> button to return to the <b>Benefits Summary</b> page. |
|      | Click the <b>Return to Benefits Summary</b> button.                                                        |