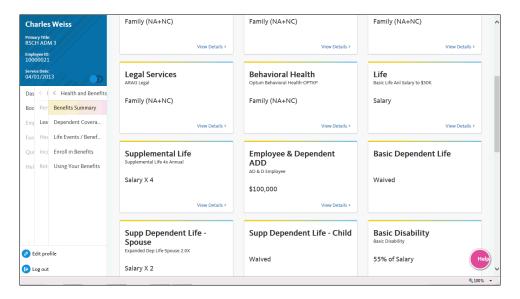

| Step | Action                                                                                                                                                                                                                                                                                                                                                                              |
|------|-------------------------------------------------------------------------------------------------------------------------------------------------------------------------------------------------------------------------------------------------------------------------------------------------------------------------------------------------------------------------------------|
| 5.   | If you answer the question correctly, UCPath displays the <b>Benefits Summary</b> page.                                                                                                                                                                                                                                                                                             |
|      | If you answer incorrectly, an error message appears. You have three attempts to answer this question correctly. After three incorrect answers, UCPath displays the <b>Security Questions Setup</b> page. You must provide your date of birth and the last four digits of your Social Security number to validate your identity and then update your security questions and answers. |
| 6.   | Use the <b>Benefits Summary</b> page to review your benefit plans. You can view your benefits as of the current date or as of another date.                                                                                                                                                                                                                                         |
|      | If you choose to view your benefits as of another date, use the calendar to select the date and then click the <b>Go</b> button.                                                                                                                                                                                                                                                    |
|      | For this example, review your benefits as of the current date.                                                                                                                                                                                                                                                                                                                      |
| 7.   | Use the <b>Medical</b> page to review details about your medical plan coverage.                                                                                                                                                                                                                                                                                                     |
|      | Click the View Details link.  View Details >                                                                                                                                                                                                                                                                                                                                        |

| Step | Action                                                                                                                       |
|------|------------------------------------------------------------------------------------------------------------------------------|
| 8.   | The details about the benefit plan appear with a list of covered dependents depending on the selected benefit plan coverage. |
|      | You can also change the date on the benefit plan page.                                                                       |
| 9.   | Click the scroll bar.                                                                                                        |