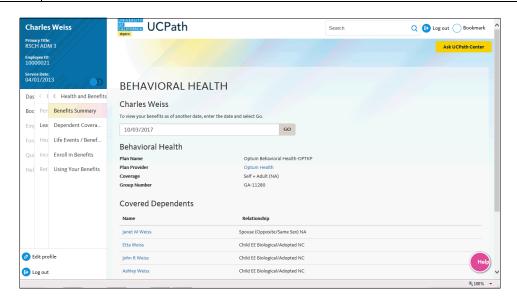

| Step | Action                |
|------|-----------------------|
| 23.  | Click the scroll bar. |

| Step | Action                                                                           |
|------|----------------------------------------------------------------------------------|
| 24.  | Use the <b>Behavioral Health</b> page to review behavioral health plan coverage. |
|      | Click the View Details link.  View Details 3                                     |

| Step | Action                |
|------|-----------------------|
| 25.  | Click the scroll bar. |

| Step | Action                                                                                                     |
|------|------------------------------------------------------------------------------------------------------------|
| 26.  | Click the <b>Return to Employee Benefits Summary</b> button to return to the <b>Benefits Summary</b> page. |
|      | Click the <b>Return to Benefits Summary</b> button.                                                        |