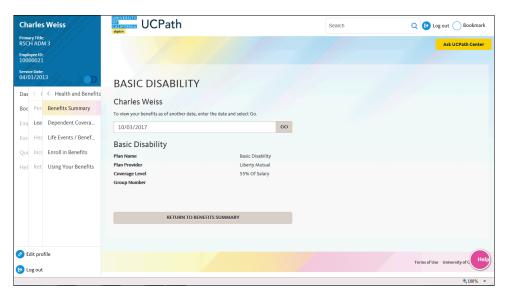

| Step | Action                |
|------|-----------------------|
| 33.  | Click the scroll bar. |

| Step | Action                                                                         |
|------|--------------------------------------------------------------------------------|
| 34.  | You waived <b>Supplemental Dependent Life - Child</b> , so no link appears.    |
| 35.  | Use the <b>Basic Disability</b> page to review basic disability plan coverage. |
|      | Click the View Details link.                                                   |
|      | View Details >                                                                 |

| Step | Action                                                                                                     |
|------|------------------------------------------------------------------------------------------------------------|
| 36.  | Click the <b>Return to Employee Benefits Summary</b> button to return to the <b>Benefits Summary</b> page. |
|      | Click the <b>Return to Benefits Summary</b> button.                                                        |