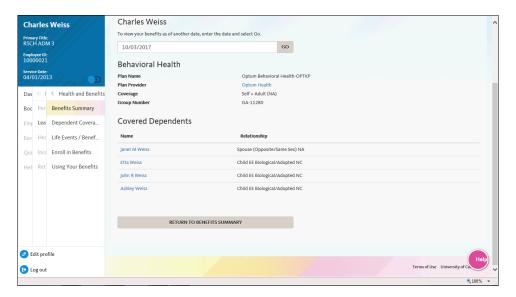

| Step | Action                                                                                                                                     |
|------|--------------------------------------------------------------------------------------------------------------------------------------------|
| 10.  | You can view details about your dependents by clicking the dependent's name.                                                               |
| 11.  | You can find a health care provider by clicking the <b>Find a Health Care Provider</b> button.                                             |
| 12.  | Click the Return to Employee Benefits Summary button to return to the Benefits Summary page.  Click the Return to Benefits Summary button. |

| Step | Action                |
|------|-----------------------|
| 25.  | Click the scroll bar. |

| Step | Action                                                                                                     |
|------|------------------------------------------------------------------------------------------------------------|
| 26.  | Click the <b>Return to Employee Benefits Summary</b> button to return to the <b>Benefits Summary</b> page. |
|      | Click the <b>Return to Benefits Summary</b> button.                                                        |