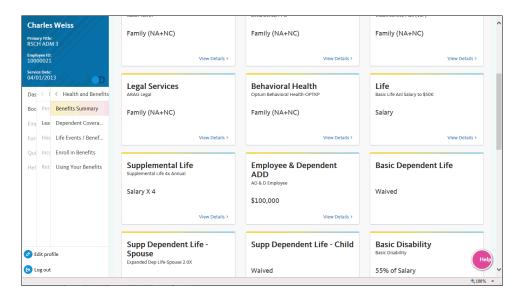

| Step | Action                |
|------|-----------------------|
| 19.  | Click the scroll bar. |

| Step | Action                                                                        |
|------|-------------------------------------------------------------------------------|
| 20.  | Use the <b>Legal Service</b> page to review your legal service plan coverage. |
|      | Click the View Details link.  View Details >                                  |

| Step | Action                                                                           |
|------|----------------------------------------------------------------------------------|
| 31.  | Use the <b>Supplemental Life</b> page to review supplemental life plan coverage. |
|      | Click the View Details link.  View Details >                                     |

| Step | Action                |
|------|-----------------------|
| 33.  | Click the scroll bar. |

| Step | Action                                                                         |
|------|--------------------------------------------------------------------------------|
| 34.  | You waived <b>Supplemental Dependent Life - Child</b> , so no link appears.    |
| 35.  | Use the <b>Basic Disability</b> page to review basic disability plan coverage. |
|      | Click the View Details link.                                                   |
|      | View Details >                                                                 |