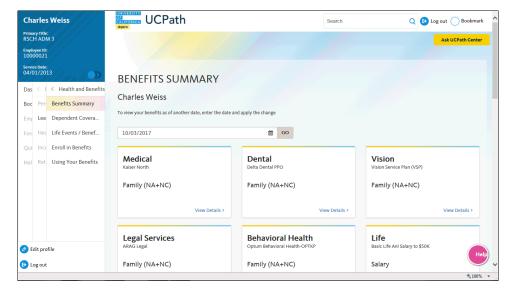

| Step | Action                                                                                                                                                                                                                                                                                                                                                                              |
|------|-------------------------------------------------------------------------------------------------------------------------------------------------------------------------------------------------------------------------------------------------------------------------------------------------------------------------------------------------------------------------------------|
| 5.   | If you answer the question correctly, UCPath displays the <b>Benefits Summary</b> page.                                                                                                                                                                                                                                                                                             |
|      | If you answer incorrectly, an error message appears. You have three attempts to answer this question correctly. After three incorrect answers, UCPath displays the <b>Security Questions Setup</b> page. You must provide your date of birth and the last four digits of your Social Security number to validate your identity and then update your security questions and answers. |
| 6.   | Use the <b>Benefits Summary</b> page to review your benefit plans. You can view your benefits as of the current date or as of another date.                                                                                                                                                                                                                                         |
|      | If you choose to view your benefits as of another date, use the calendar to select the date and then click the <b>Go</b> button.                                                                                                                                                                                                                                                    |
|      | For this example, review your benefits as of the current date.                                                                                                                                                                                                                                                                                                                      |
| 7.   | Use the <b>Medical</b> page to review details about your medical plan coverage.                                                                                                                                                                                                                                                                                                     |
|      | Click the View Details link.  View Details >                                                                                                                                                                                                                                                                                                                                        |