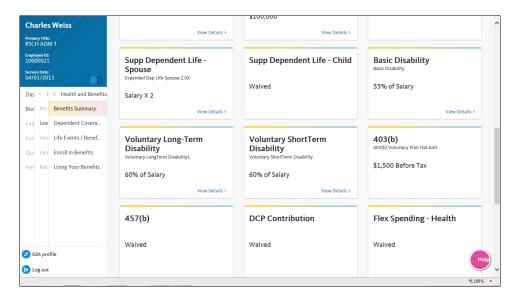

| Step | Action                                                                           |
|------|----------------------------------------------------------------------------------|
| 31.  | Use the <b>Supplemental Life</b> page to review supplemental life plan coverage. |
|      | Click the View Details link.  View Details >                                     |

| Step | Action                |
|------|-----------------------|
| 33.  | Click the scroll bar. |

| Step | Action                                                                         |
|------|--------------------------------------------------------------------------------|
| 34.  | You waived <b>Supplemental Dependent Life - Child</b> , so no link appears.    |
| 35.  | Use the <b>Basic Disability</b> page to review basic disability plan coverage. |
|      | Click the View Details link.                                                   |
|      | View Details >                                                                 |