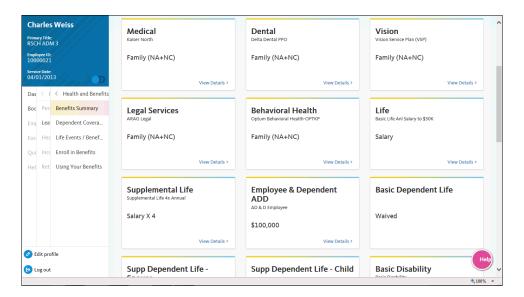

| Step | Action                |
|------|-----------------------|
| 19.  | Click the scroll bar. |

| Step | Action                                                                        |
|------|-------------------------------------------------------------------------------|
| 20.  | Use the <b>Legal Service</b> page to review your legal service plan coverage. |
|      | Click the View Details link.  View Details >                                  |

| Step | Action                                                                           |
|------|----------------------------------------------------------------------------------|
| 31.  | Use the <b>Supplemental Life</b> page to review supplemental life plan coverage. |
|      | Click the View Details link.  View Details >                                     |