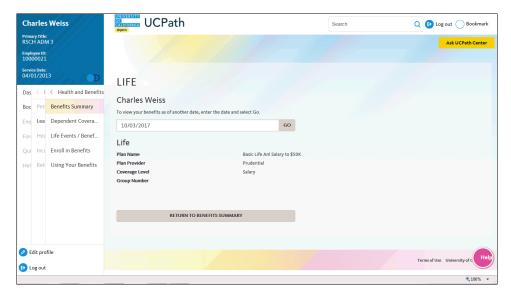

| Step | Action                                                                                                                                                                                                                                                                                                                                                                              |
|------|-------------------------------------------------------------------------------------------------------------------------------------------------------------------------------------------------------------------------------------------------------------------------------------------------------------------------------------------------------------------------------------|
| 5.   | If you answer the question correctly, UCPath displays the <b>Benefits Summary</b> page.                                                                                                                                                                                                                                                                                             |
|      | If you answer incorrectly, an error message appears. You have three attempts to answer this question correctly. After three incorrect answers, UCPath displays the <b>Security Questions Setup</b> page. You must provide your date of birth and the last four digits of your Social Security number to validate your identity and then update your security questions and answers. |
| 6.   | Use the <b>Benefits Summary</b> page to review your benefit plans. You can view your benefits as of the current date or as of another date.                                                                                                                                                                                                                                         |
|      | If you choose to view your benefits as of another date, use the calendar to select the date and then click the <b>Go</b> button.                                                                                                                                                                                                                                                    |
|      | For this example, review your benefits as of the current date.                                                                                                                                                                                                                                                                                                                      |
| 7.   | Use the <b>Medical</b> page to review details about your medical plan coverage.                                                                                                                                                                                                                                                                                                     |
|      | Click the View Details link.  View Details >                                                                                                                                                                                                                                                                                                                                        |

| Step | Action                                                                        |
|------|-------------------------------------------------------------------------------|
| 13.  | Use the <b>Dental</b> page to review details about your dental plan coverage. |
|      | Click the View Details link.  View Details >                                  |