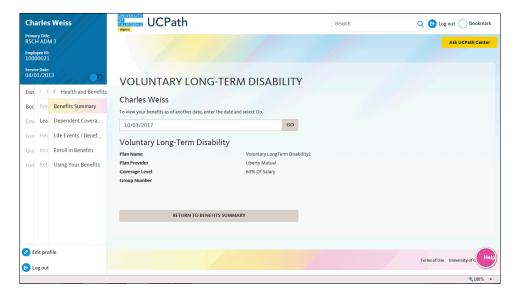

| Step | Action                |
|------|-----------------------|
| 37.  | Click the scroll bar. |

| Step | Action                                                                                                                                                          |
|------|-----------------------------------------------------------------------------------------------------------------------------------------------------------------|
| 38.  | Use the <b>Voluntary Long-Term Disability</b> page to review voluntary long-term disability plan coverage.  Click the <b>View Details</b> link.  View Details > |