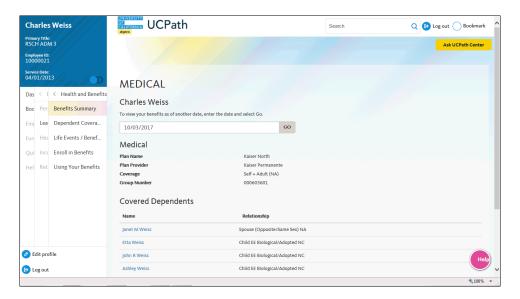

| Step | Action                                                                        |
|------|-------------------------------------------------------------------------------|
| 13.  | Use the <b>Dental</b> page to review details about your dental plan coverage. |
|      | Click the View Details link.  View Details >                                  |

| Step | Action                |
|------|-----------------------|
| 14.  | Click the scroll bar. |

| Step | Action                                                                                                     |
|------|------------------------------------------------------------------------------------------------------------|
| 15.  | Click the <b>Return to Employee Benefits Summary</b> button to return to the <b>Benefits Summary</b> page. |
|      | Click the <b>Return to Benefits Summary</b> button.                                                        |