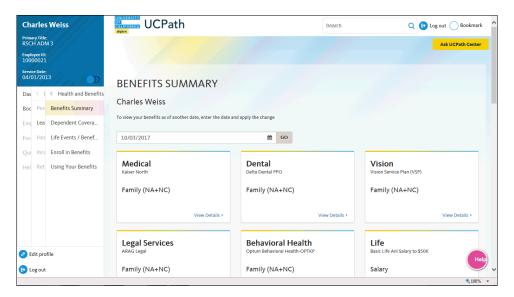

| Step | Action                                                                                                                                                                                                                                                                                                                                                                              |
|------|-------------------------------------------------------------------------------------------------------------------------------------------------------------------------------------------------------------------------------------------------------------------------------------------------------------------------------------------------------------------------------------|
| 5.   | If you answer the question correctly, UCPath displays the <b>Benefits Summary</b> page.                                                                                                                                                                                                                                                                                             |
|      | If you answer incorrectly, an error message appears. You have three attempts to answer this question correctly. After three incorrect answers, UCPath displays the <b>Security Questions Setup</b> page. You must provide your date of birth and the last four digits of your Social Security number to validate your identity and then update your security questions and answers. |
| 6.   | Use the <b>Benefits Summary</b> page to review your benefit plans. You can view your benefits as of the current date or as of another date.                                                                                                                                                                                                                                         |
|      | If you choose to view your benefits as of another date, use the calendar to select the date and then click the <b>Go</b> button.                                                                                                                                                                                                                                                    |
|      | For this example, review your benefits as of the current date.                                                                                                                                                                                                                                                                                                                      |
| 7.   | Use the <b>Medical</b> page to review details about your medical plan coverage.                                                                                                                                                                                                                                                                                                     |
|      | Click the View Details link.  View Details >                                                                                                                                                                                                                                                                                                                                        |

| Step | Action                                                                                                                       |
|------|------------------------------------------------------------------------------------------------------------------------------|
| 8.   | The details about the benefit plan appear with a list of covered dependents depending on the selected benefit plan coverage. |
|      | You can also change the date on the benefit plan page.                                                                       |
| 9.   | Click the scroll bar.                                                                                                        |