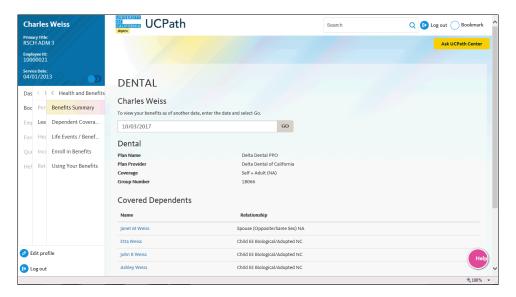

| Step | Action                                                                        |
|------|-------------------------------------------------------------------------------|
| 13.  | Use the <b>Dental</b> page to review details about your dental plan coverage. |
|      | Click the View Details link.  View Details >                                  |