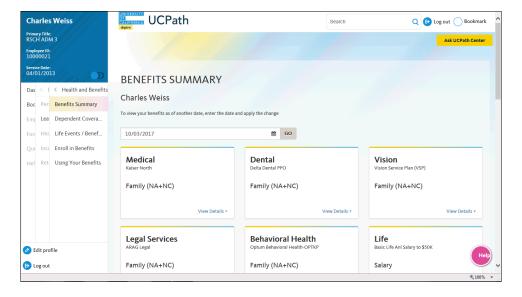

| Step | Action                                                                                                                                                                                                                                                                                                                                                                              |
|------|-------------------------------------------------------------------------------------------------------------------------------------------------------------------------------------------------------------------------------------------------------------------------------------------------------------------------------------------------------------------------------------|
| 5.   | If you answer the question correctly, UCPath displays the <b>Benefits Summary</b> page.                                                                                                                                                                                                                                                                                             |
|      | If you answer incorrectly, an error message appears. You have three attempts to answer this question correctly. After three incorrect answers, UCPath displays the <b>Security Questions Setup</b> page. You must provide your date of birth and the last four digits of your Social Security number to validate your identity and then update your security questions and answers. |
| 6.   | Use the <b>Benefits Summary</b> page to review your benefit plans. You can view your benefits as of the current date or as of another date.                                                                                                                                                                                                                                         |
|      | If you choose to view your benefits as of another date, use the calendar to select the date and then click the <b>Go</b> button.                                                                                                                                                                                                                                                    |
|      | For this example, review your benefits as of the current date.                                                                                                                                                                                                                                                                                                                      |
| 7.   | Use the <b>Medical</b> page to review details about your medical plan coverage.                                                                                                                                                                                                                                                                                                     |
|      | Click the View Details link.  View Details >                                                                                                                                                                                                                                                                                                                                        |