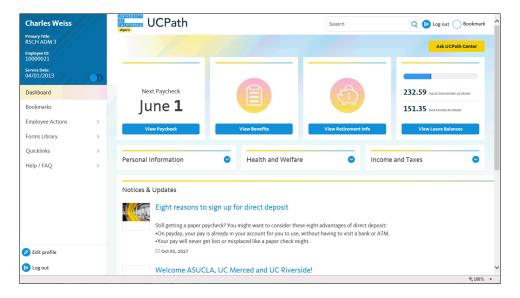

## **Dashboard Navigation:**

View Benefits pane

or

Health and Welfare > View Benefits

or

## **Menu Navigation:**

Employee Actions > Health and Welfare > View Benefits

**Note:** This example uses sample images as seen on a computer. Sample images appear differently on a tablet or smartphone, but the steps remain the same.