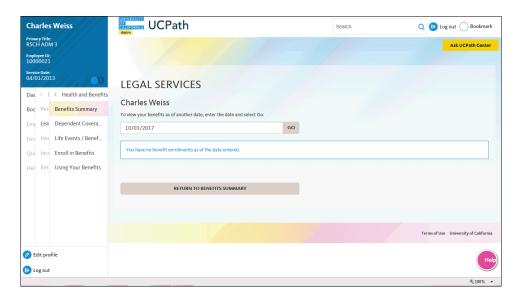

| Step | Action                |
|------|-----------------------|
| 19.  | Click the scroll bar. |

| Step | Action                                                                        |
|------|-------------------------------------------------------------------------------|
| 20.  | Use the <b>Legal Service</b> page to review your legal service plan coverage. |
|      | Click the View Details link.  View Details >                                  |

| Step | Action                                                                                                     |
|------|------------------------------------------------------------------------------------------------------------|
| 21.  | A message appears if you are not enrolled in this benefit.                                                 |
| 22.  | Click the <b>Return to Employee Benefits Summary</b> button to return to the <b>Benefits Summary</b> page. |
|      | Click the Return to Benefits Summary button.                                                               |