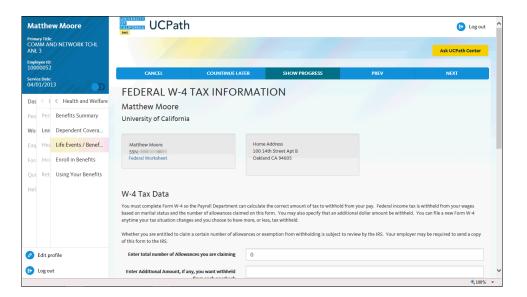

| Log out                     |              |     |      |                                       |





| Step | Action                                                                                                                          |  |
|------|---------------------------------------------------------------------------------------------------------------------------------|--|
| 61.  | Use the <b>Direct Deposit</b> page to review and update your banking information as necessary.<br>Click the <b>Next</b> button. |  |
|      | NEXT                                                                                                                            |  |



| Step | Action                                                                                                                                                                          |
|------|---------------------------------------------------------------------------------------------------------------------------------------------------------------------------------|
| 62.  | Use the <b>Federal W-4 Tax Information</b> page to reflect your marital status change<br>and update other tax information as necessary.<br>In this example, there is no change. |
| 63.  | Click the <b>Next</b> button.                                                                                                                                                   |
|      | NEXT