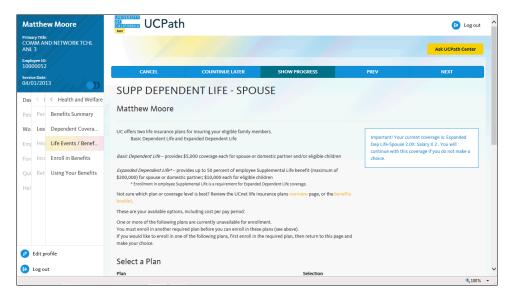

| Step | Action                                                                                                                                                                                                      |
|------|-------------------------------------------------------------------------------------------------------------------------------------------------------------------------------------------------------------|
| 5.   | In this scenario, an employee recently divorced and must update personal, tax and dependent information, as well as their benefit plan coverages.                                                           |
| 6.   | Use the <b>Life Events</b> page to enter benefits changes related to the dissolution of a marriage or domestic partnership. You have 60 days from the date of the event to make any permitted plan changes. |
| 7.   | Click the <b>Divorce</b> option.                                                                                                                                                                            |