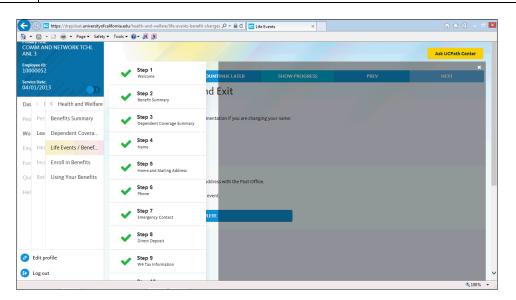

| Step | Action                                                                                                                                                                                         |
|------|------------------------------------------------------------------------------------------------------------------------------------------------------------------------------------------------|
| 13.  | The <b>Show Progress</b> pane guides you through the life event process. Each step is outlined in the pane on the left side of the page. Each step must be completed, including the last step. |
|      | A green checkmark indicates the step is complete. An empty gray box indicates the step is incomplete.                                                                                          |
| 14.  | Click the <b>Close</b> button to hide the steps.                                                                                                                                               |