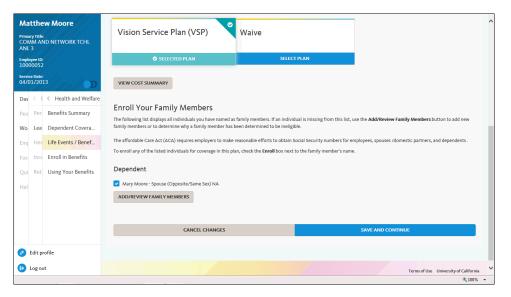

| 14.32<br>After Tax                             |                                             |                               |        | ® 100% ¥      |



| Step | Action                                            |
|------|---------------------------------------------------|
| 95.  | To change Vision coverage, click the Edit button. |
|      |                                                   |



| Step | Action                          |
|------|---------------------------------|
| 96.  | The <b>Vision</b> page appears. |
|      | Click the scroll bar.           |





| Step | Action                                                    |  |  |  |
|------|-----------------------------------------------------------|--|--|--|
| 97.  | Remove a dependent from the vision plan.                  |  |  |  |
|      | Deselect the <b>Spouse (Opposite/Same Sex) NA</b> option. |  |  |  |
| 98.  | Click the Save and Continue button.                       |  |  |  |

| Matthew Moore                                    |                                                               |                                       |                                         | 🕞 Log out                             |
|--------------------------------------------------|---------------------------------------------------------------|---------------------------------------|----------