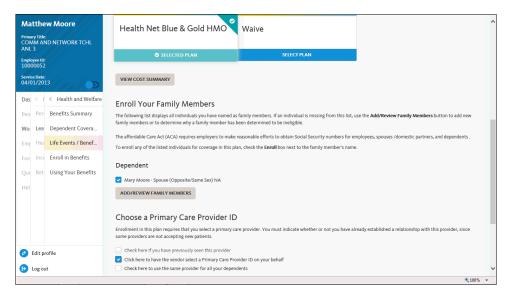

|                                             | ~                                                     |
| L                                                 |                                                                     |                                                                                                                            |                                                                                                                                           |                                             | 🔍 100% 👻                                              |



| Step | Action                           |
|------|----------------------------------|
| 82.  | The <b>Medical</b> page appears. |
|      | Click the scroll bar.            |



| Step | Action                                                                                                                                                  |
|------|---------------------------------------------------------------------------------------------------------------------------------------------------------|
| 83.  | In this example, remove your dependent from the existing plan, Health Net Blue & Gold HMO.<br>Deselect the <b>Spouse (Opposite/Same Sex) NA</b> option. |
| 84.  | Click the scroll bar.                                                                                                                                   |

| Matthew Moore                           | The following list displays all individuals you have named as family members. If an individi<br>famil