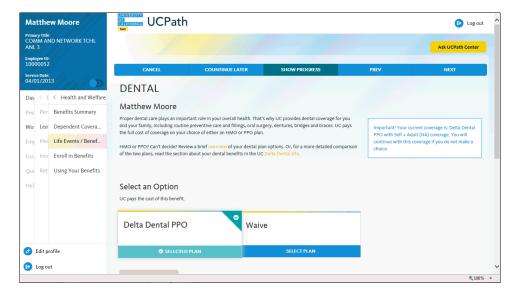

| Step | Action                                                                                                                                                                                                      |
|------|-------------------------------------------------------------------------------------------------------------------------------------------------------------------------------------------------------------|
| 5.   | In this scenario, an employee recently divorced and must update personal, tax and dependent information, as well as their benefit plan coverages.                                                           |
| 6.   | Use the <b>Life Events</b> page to enter benefits changes related to the dissolution of a marriage or domestic partnership. You have 60 days from the date of the event to make any permitted plan changes. |
| 7.   | Click the <b>Divorce</b> option.                                                                                                                                                                            |