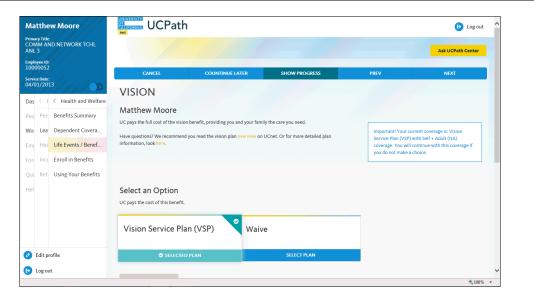

G Legal:Self+Ad<br>NA                       | Optum Behavioral<br>Health-OPTH:Self<br>New | Basic Life                    |        |               |
| 🕒 Log out                                                                                                                                                                                                                                              | 14.32<br>After Tax                             |                                             |                               |        | ® 100% ¥      |



| Step | Action                                            |
|------|---------------------------------------------------|
| 95.  | To change Vision coverage, click the Edit button. |
|      |                                                   |



| Step | Action                          |
|------|---------------------------------|
| 96.  | The <b>Vision</b> page appears. |
|      | Click the scroll bar.           |





| Step | Action                                                    |  |  |  |
|------|-----------------------------------------------------------|--|--|--|
| 97.  | Remove a dependent from the vision plan.                  |  |  |  |
|      | Deselect the <b>Spouse (Opposite/Same Sex) NA</b> option. |  |  |  |
| 98.  | Click the Save and Continue button.                       |  |  |  |

| Matthew Moore                                    |                                                               |                                       |                                         | 🕞 Log out