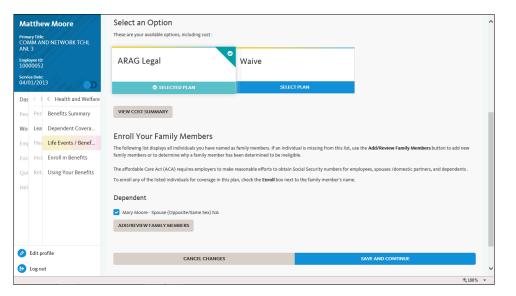

|             | ~                   |  |  |
|                                                  |                                                                                                                                                                                                                                                                                                                                                             |                                    |                                                 |             | € 100% <del>-</del> |  |  |



| Step | Action                           |
|------|----------------------------------|
| 102. | The Legal Services page appears. |
|      | Click the scroll bar.            |



| Step | Action                                                                    |
|------|---------------------------------------------------------------------------|
| 103. | Remove a dependent from legal services.                                   |
|      | Deselect the <b>Spouse</b> ( <b>Opposite/Same Sex</b> ) <b>NA</b> option. |
| 104. | Click the Save and Continue button.                                       |

| latthew M                                     | oore              | CALIFORNIA UCPat                | า                                       |                                            |                              | 🕒 Log out                             |
|-----------------------------------------------|-------------------|---------------------------------|-------