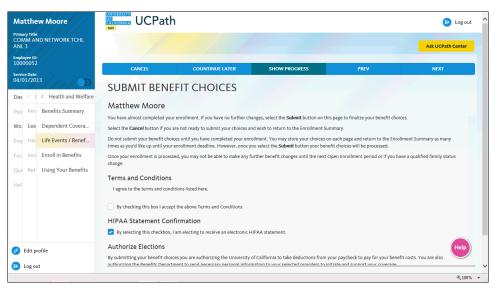

| Step | Action                                                                                                                                      |  |  |
|------|---------------------------------------------------------------------------------------------------------------------------------------------|--|--|
| 11.  | Use the <b>Cancel</b> button to stop and delete the life event. Use the <b>Continue Later</b> button to save your entries and return later. |  |  |
| 12.  | Click the <b>Show Progress</b> button to see all the steps for this life event.                                                             |  |  |
|      | SHOW PROGRESS                                                                                                                               |  |  |