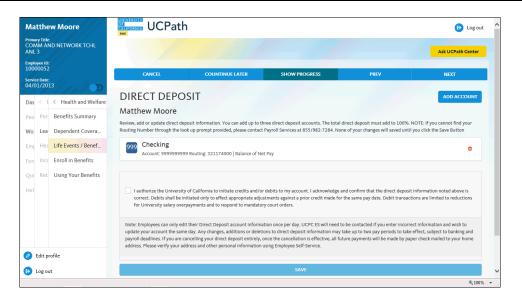

| Log out                     |              |     |      |                                       |





| Step | Action                                                                                                                          |  |
|------|---------------------------------------------------------------------------------------------------------------------------------|--|
| 61.  | Use the <b>Direct Deposit</b> page to review and update your banking information as necessary.<br>Click the <b>Next</b> button. |  |
|      | NEXT                                                                                                                            |  |



| Step | Action                                                                                                                                                                          |
|------|------------------------------